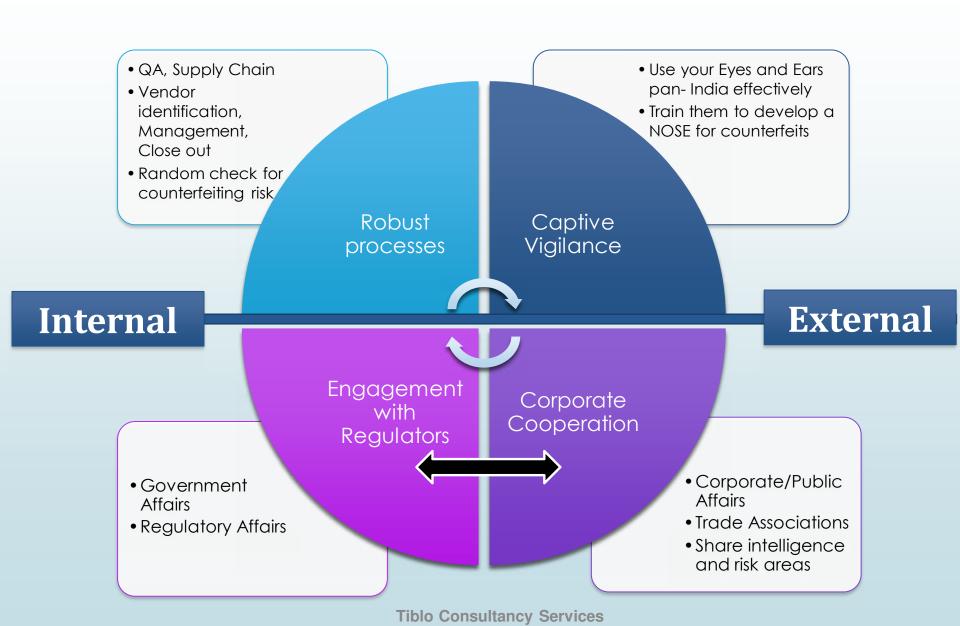

rceptions (lacking evidence) vary across a spectrum with some sources citing a rate of incidence up to 12-14%
- There has been no expansive or authoritative survey for counterfeits; however, surveys for spurious drugs exist
- Most recent findings are from National Drug Survey:2016-18

| Parameter               | Finding |
|-------------------------|---------|
| Samples Drawn           | 47,000  |
| Not of Standard Quality | 3.16%   |
| Spurious                | 0.245%  |

- While the national average  $\sim 0.25\%$  may seem low
  - Counterfeits will always exceed spurious (by definition)
  - Counterfeiting risk will be high for brands with equity/pricing power
- This makes quality produces more vulnerable to counterfeits than the market average

# Four-Pronged Counter-Counterfeit plan









## Watch

Observable drop in sales in a geography and/or particular brand



Be Alert! Watch out for these Warning Signs!!

## **Unusual incidents!!**

- Attempts to create cylinder/moulds/stamps for brands
- Attempts to print/copy packaging materials





Direct supplies to Doctors



Institutional Supply



## Attributes of a counterfeiting



target



High Recall at Rx level

**Pricing Power** 



**High Recall with Consumers** 



Undifferentiated Physical Attributes e.g. Any white pill in a featureless strip

# **Investigations - What it means?**



- ➤ All proceedings for collection of evidence.
- ➤ It is a systematic, minute and thorough attempt to learn facts about *something* complex or hidden.
- > It starts when the information in respect of an offence is received

# **Ste